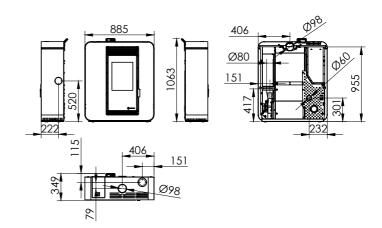

## Including

Pellets / Ducted Air / Stove

- Airtight (Passive house).
- Automatic modulation of combustion air, supply of pellets and convection air.
- Exclusive Ecoforest electronics.
- Wifi and internet-based control.
- Control and programming by room temperature or power, with power modulation.
- Multi-fuel (pellets, almond shell, olive stone).
- Vacuum cleaning system.
- Multiple security systems.
- Stainless steel burning pot.
- Daily cleaning-free finned heat exchanger.
- Hearth with cast iron.
- One ducted air outlet, top or rear, max. length 7 metres.
- Direct air outlet front and/or ducted (top or rear).

- Top or rear smoke outlet possibility (internal flue pipes not included).
- Front in black tempered glass.
- 🔻 ecoSILENCE mode. 🐼
- Air intake diameter: 60 mm.