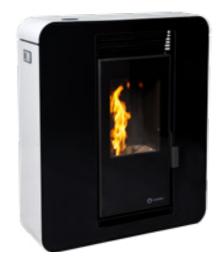

## BOLONIA Ref. 20878 Ref. 20879

A+

EEI = 127

Performance: 92,9 %

Autonomy: 19h - 9h

POWER

10 kW

## Including

Pellets / Ducted Air / Stove

- Airtight (Passive house).
- Automatic modulation of combustion air, supply of pellets and convection air.
- Exclusive Ecoforest electronics.
- Wifi and internet-based control.
- Control and programming by room temperature or power, with power modulation.
- Multi-fuel (pellets, almond shell, olive stone).
- Vacuum cleaning system.
- Multiple security systems.
- Stainless steel burning pot.
- Daily cleaning-free finned heat exchanger.
- Hearth with cast iron.
- One ducted air outlet, top or rear, max. length 7 metres.
- Direct air outlet front and/or ducted (top or rear).

- Top or rear smoke outlet possibility (internal flue pipes not included).
- Front in black tempered glass.
- 🔻 ecoSILENCE mode. 🐼
- Air intake diameter: 60 mm.