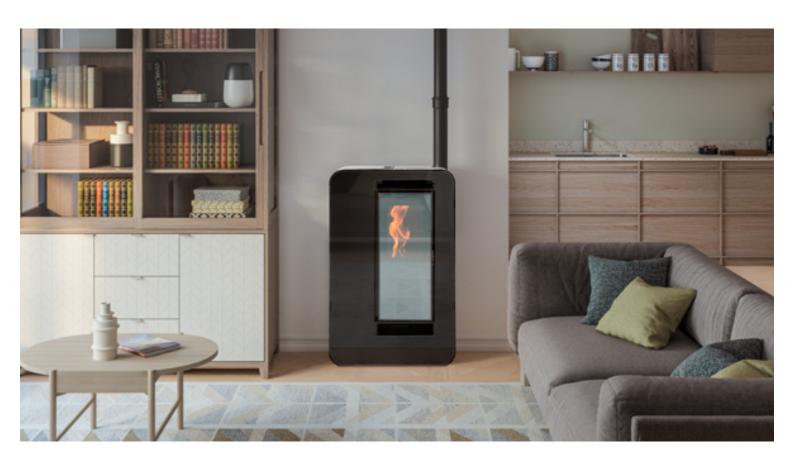

## BOLONIA Ref. 20878 Ref. 20879

A+

EEI = 127

Performance: 92,9 %

Autonomy: 19h - 9h

POWER

10 kW

## Including

Pellets / Ducted Air / Stove

- Airtight (Passive house).
- Automatic modulation of combustion air, supply of pellets and convection air.
- Exclusive Ecoforest electronics.
- Wifi and internet-based control.
- Control and programming by room temperature or power, with power modulation.
- Multi-fuel (pellets, almond shell, olive stone).
- Vacuum cleaning system.
- Multiple security systems.
- Stainless steel burning pot.
- Daily cleaning-free finned heat exchanger.
- Hearth with cast iron.
- One ducted air outlet, top or rear, max. length 7 metres.
- Direct air outlet front and/or ducted (top or rear).

- Top or rear smoke outlet possibility (internal flue pipes not included).
- Front in black tempered glass.
- 🔻 ecoSILENCE mode. 🐼
- Air intake diameter: 60 mm.