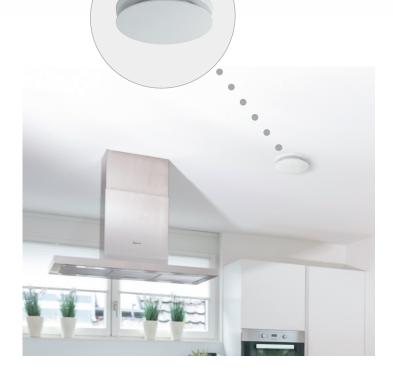

Zehnder ComfoValve Luna E extract air valve removes the used air to the outside

Unique design from one source

Unique harmonized design Perfect combination

from one source allows the ideal combination of both valves in open living/dining kitchens. With an unchanged installation height of 30 mm despite changes to the air flow adjustment positions, the valves ensure a harmonious and discreet integration into any interior.

Zehnder ComfoValve Luna S supply air valve brings the fresh air to the inside

## Zehnder ComfoValve Luna E extract air valve

- Operating range for air volumes up to 75 m³/h
- Precise and easy adjustment thanks to the
   75 rastered adjustment positions
- Easy documentation of the valve position during commissioning
- Locking mechanism of air flow settings prevents it being modified unintentionally