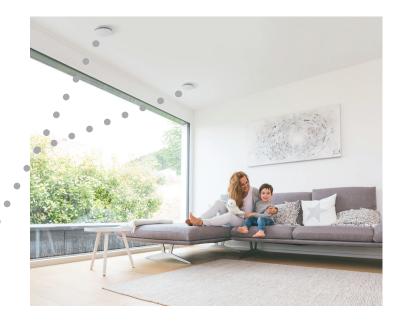

### Benefits

for users

- Unique design: A timeless, slim and discreet design combined with an unchanged adjustment height of 30 mm, ensuring harmonious integration into any interiors
- High comfort: the Zehnder ComfoValve
  Luna S and E supply and extract air valves
  deliver maximum living comfort through super
  silent air flows and highest performance
- Perfect combination: Ideally for combining both valves in open living/dining kitchens due to their perfectly harmonized design

Super silent