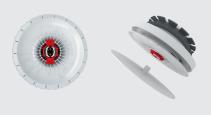

Zehnder ComfoValve Luna E extract air valve removes the used air to the outside

Unique design from one source

Unique harmonized design Perfect combination

from one source allows the ideal combination of both valves in open living/dining kitchens. With an unchanged installation height of 30 mm despite changes to the air flow adjustment positions, the valves ensure a harmonious and discreet integration into any interior.

# Zehnder ComfoValve Luna S supply air valve

- Optimised performance with air volumes up to 75m³/h
- Ventilation without draught (Coanda-Effect)
- 25 setting positions enable a wide range of air flow settings
- With the optional Zehnder Air Blocker the outflow angle can be reduced to 240°

## Zehnder ComfoValve Luna E extract air valve

- Operating range for air volumes up to 75 m³/h
- Precise and easy adjustment thanks to the
   75 rastered adjustment positions
- Easy documentation of the valve position during commissioning
- Locking mechanism of air flow settings prevents it being modified unintentionally