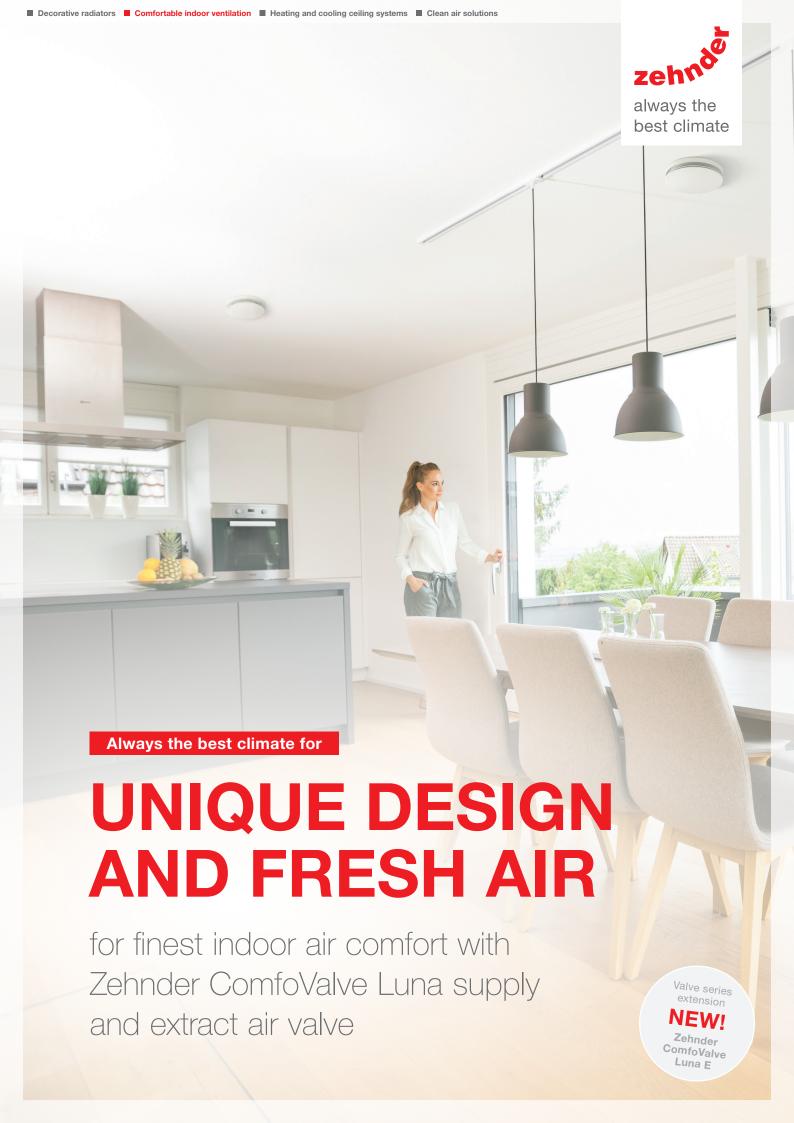

# The Zehnder ComfoValve Luna family cares for your comfort at home

The Zehnder ComfoValve Luna series provides an ideal solution for the perfect indoor air climate. Both valves impress with a perfectly matched slim and discreet design. Thanks to the incredibly quiet air flows, the valves meet the most stringent of requirements with regard to noise and performance whilst delivering maximum living comfort.

### Ready to find out more?

With Zehnder, you are always making the perfect choice for the best indoor climate.

Come and see for yourself. At **www.international.zehnder-systems.com**, you can find further important information. Zehnder - always the best climate.