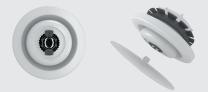

Zehnder ComfoValve Luna E extract air valve removes the used air to the outside

Unique design from one source

Unique harmonized design Perfect combination

from one source allows the ideal combination of both valves in open living/dining kitchens. With an unchanged installation height of 30 mm despite changes to the air flow adjustment positions, the valves ensure a harmonious and discreet integration into any interior.

# Zehnder ComfoValve Luna S supply air valve

- Optimised performance with air volumes up to 75m³/h
- Ventilation without draught (Coanda-Effect)
- 25 setting positions enable a wide range of air flow settings
- With the optional Zehnder Air Blocker the outflow angle can be reduced to 240°

## Zehnder ComfoValve Luna E extract air valve

- Operating range for air volumes up to 75 m³/h
- Precise and easy adjustment thanks to the
   75 rastered adjustment positions
- Easy documentation of the valve position during commissioning
- Locking mechanism of air flow settings prevents it being modified unintentionally